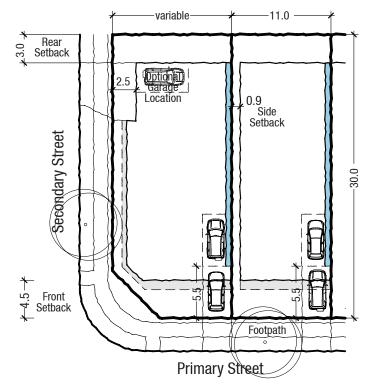

### D3 - Semi-detached Dwellings

Area: 125-350sqm each lot Frontage: 5-20m

Typical Building Envelope Plan Semi Detached Duplex

Example Built Form Typology Semi Detached Duplex