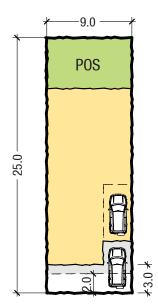

# **Integrated Housing**

Typical Building Envelope Plan Attached 5 x 25m (125sqm)

Example Built Form Typology Attached Rear Loaded 5 x 25m (125sqm)

Typical Building Envelope Plan Attached 7.5 x 25m (187sqm)