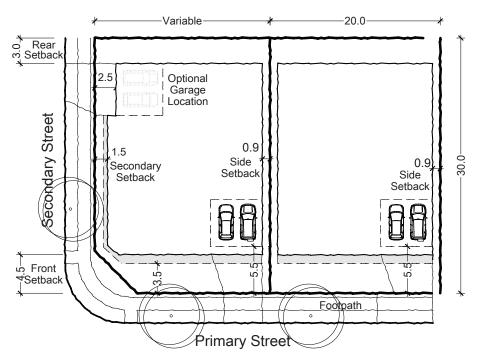

### D3 - Semi-detached Dwellings

Area: 125-350sqm each lot Frontage: 5-20m

Typical Building Envelope Plan Semi Detached Duplex

Example Built Form Typology Semi Detached Duplex