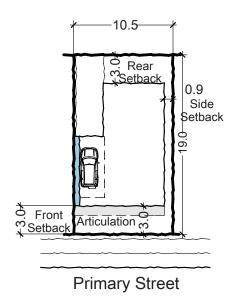

# **D5 - Detached Detached Dwellings**

**Area:** 150-269sqm **Frontage:** 7-15m

Typical Building Envelope Plan
Detached Rear Loaded 10.5 x 19m (199sqm)

Example Built Form Typology
Detached Rear Loaded 10.5 x 19m (199sqm)