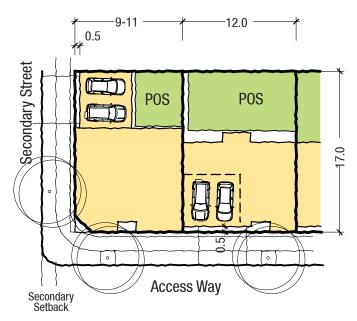

# **D4 - Semi-detached Dwellings**

**Area:** 125-350sqm each lot **Frontage:** 5-20m

Typical Building Envelope Plan

Detached and Rearloaded Parkfront

**Example Built Form Typology Detached Rear Loaded Parkfront** 