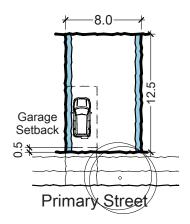

# **Integrated Housing**

Typical Building Envelope Plan Attached 5 x 25m (125sqm)

Example Built Form Typology Attached Rear Loaded 5 x 25m (125sqm)

Typical Building Envelope Plan Attached 7.5 x 25m (187sqm)