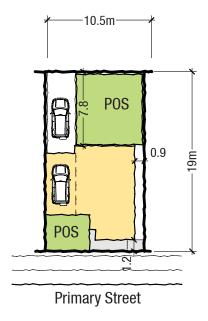

# **D5 - Detached Detached Dwellings**

**Area:** 150-269sqm **Frontage:** 7-15m

Typical Building Envelope Plan
Detached Rear Loaded 10.5 x 19m (199sqm)

Example Built Form Typology
Detached Rear Loaded 10.5 x 19m (199sqm)