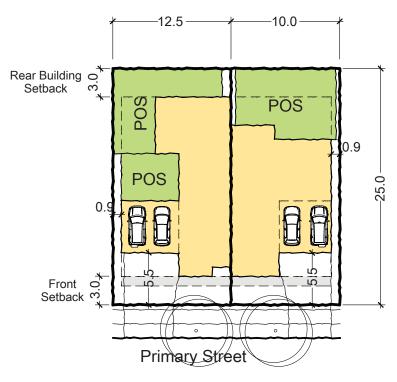

# **D2 - Attached Dwellings**

Area: 125-300sqm Frontage: 5-10m

Typical Building Envelope Plan Semi Detached Corner Duplex

**Example Built Form Typology Semi Detached Corner Duplex** 