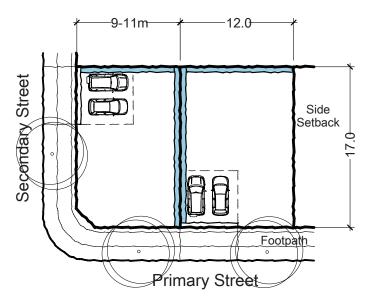

70-500sqm Frontage: 9-20m



Typical Building Envelope Plan Detached 15 x 30m (450sqm)



Example Built Form Typology Detached 15 x 30m (450sqm)

# **D11 - Detached Building Envelope Plans**

Area: 270-500sqm Frontage: 9-20m



Typical Building Envelope Plan Detached 18 x 25m (450sqm)



Example Built Form Typology Detached 18 x 25 m (450sqm)

# **D12 - Detached Building Envelope Plans**

Area: 270-500sqm Frontage: 9-20m



Example Built Form Typology Detached 20 x 30m (600sqm)



Example Built Form Typology Detached 20 x 30m (600sqm)

# **D13 - Detached Building Envelope Plans**

**Area:** 501-999sqm **Frontage:** 16-25m



Example Built Form Typology Detached 30 x 40m (1200sqm)

# **D14 - Detached Building Envelope Plans**

Area: 1000sqm+ Frontage: 20m+

# Village Centre Character Area



Typical Building Envelope Plan Warehouse



Example Built Form Typology Warehouse

# **D15 - Warehouse Building Envelope Plans**

**Area:** 150-300sqm **Frontage:** 10-15m



Typical Building Envelope Plan Urban Sleeve 8 x 12m (100sqm)

# **D16 - Urban Sleeve Building Envelope Plans**

Area: 80-120sqm Frontage: 5-10m



Typical Building Envelope Plan Live Work 10 x 25m (250sqm)

# **D17 - Live Work Building Envelope Plans**

Area: 180sqm+ Frontage: 5-15m



Example Built Form Typology Apartments

# **D18 - Apartments**

Area: Varies
Frontage: Varies