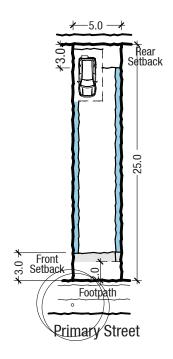

# **Integrated Housing**

Typical Building Envelope Plan Attached 5 x 25m (125sqm)

Example Built Form Typology Attached Rear Loaded 5 x 25m (125sqm)

Typical Building Envelope Plan Attached 7.5 x 25m (187sqm)