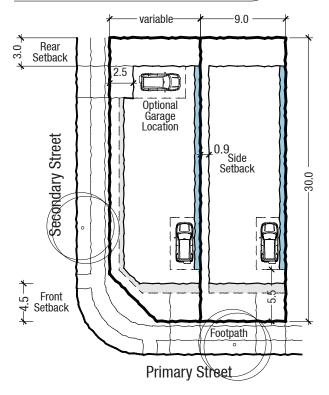

# **D2 - Attached Dwellings**

Area: 125-300sqm Frontage: 5-10m

Typical Building Envelope Plan Semi Detached Corner Duplex

**Example Built Form Typology Semi Detached Corner Duplex** 