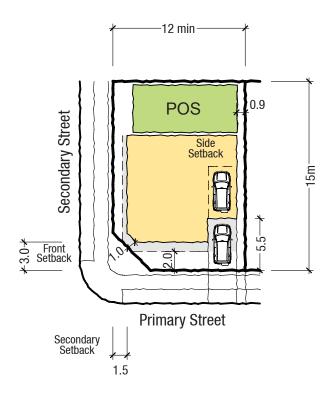

# **D2 - Attached Dwellings**

Area: 125-300sqm Frontage: 5-10m

Typical Building Envelope Plan Semi Detached Corner Duplex

**Example Built Form Typology Semi Detached Corner Duplex** 