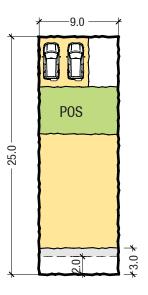

# **Integrated Housing**

Typical Building Envelope Plan Attached 5 x 25m (125sqm)

Example Built Form Typology Attached Rear Loaded 5 x 25m (125sqm)

Typical Building Envelope Plan Attached 7.5 x 25m (187sqm)