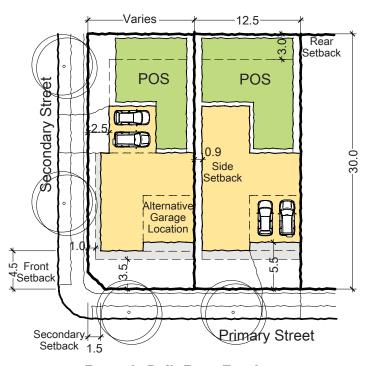

### D3 - Semi-detached Dwellings

Area: 125-350sqm each lot Frontage: 5-20m

Typical Building Envelope Plan Semi Detached Duplex

Example Built Form Typology Semi Detached Duplex