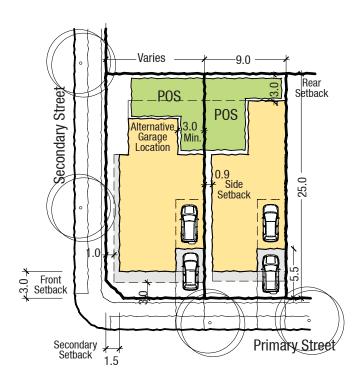

# **D1 - Attached Dwellings**

Area: 125-300sqm Frontage: 5-10m

Typical Building Envelope Plan Attached 9 x 25m (225sqm)

Example Built Form Typology Attached Rear Loaded 9 x 25m (225sqm)

Example Built Form Typology Attached Front Loaded 9 x 25m (225sqm)