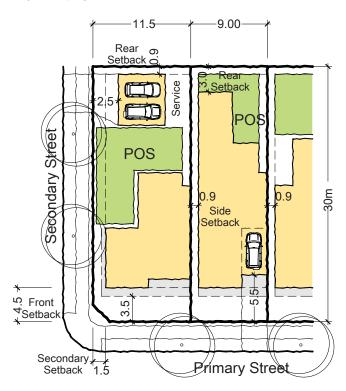

# **D2 - Attached Dwellings**

Area: 125-300sqm Frontage: 5-10m

Typical Building Envelope Plan Semi Detached Corner Duplex

**Example Built Form Typology Semi Detached Corner Duplex** 