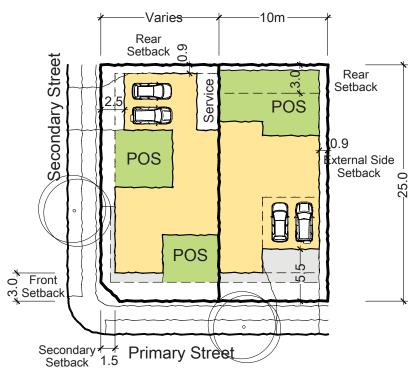

# **D2 - Attached Dwellings**

Area: 125-300sqm Frontage: 5-10m

Typical Building Envelope Plan Semi Detached Corner Duplex

**Example Built Form Typology Semi Detached Corner Duplex** 