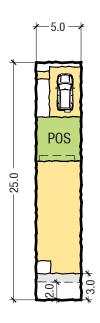

# **Integrated Housing**

Typical Building Envelope Plan Attached 5 x 25m (125sqm)

Example Built Form Typology Attached Rear Loaded 5 x 25m (125sqm)

Typical Building Envelope Plan Attached 7.5 x 25m (187sqm)