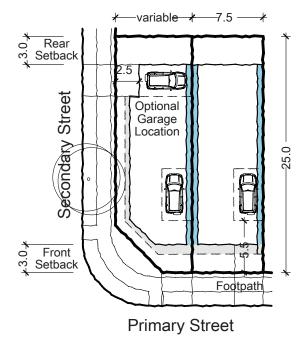

# **D2 - Attached Dwellings**

Area: 125-300sqm Frontage: 5-10m

Typical Building Envelope Plan Semi Detached Corner Duplex

**Example Built Form Typology Semi Detached Corner Duplex** 