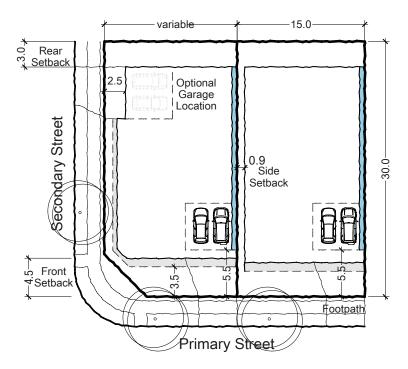

### D3 - Semi-detached Dwellings

Area: 125-350sqm each lot Frontage: 5-20m

Typical Building Envelope Plan Semi Detached Duplex

Example Built Form Typology Semi Detached Duplex