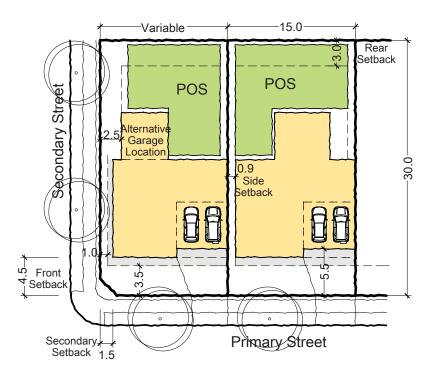

# **D2 - Attached Dwellings**

Area: 125-300sqm Frontage: 5-10m

Typical Building Envelope Plan Semi Detached Corner Duplex

**Example Built Form Typology Semi Detached Corner Duplex** 