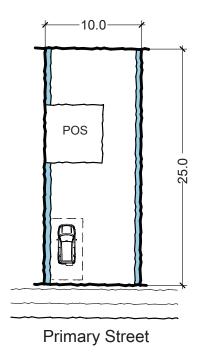

# **Integrated Housing**

Typical Building Envelope Plan Attached 5 x 25m (125sqm)

Example Built Form Typology Attached Rear Loaded 5 x 25m (125sqm)

Typical Building Envelope Plan Attached 7.5 x 25m (187sqm)