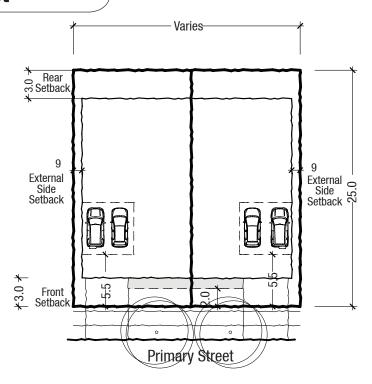

# **D2 - Attached Dwellings**

Area: 125-300sqm Frontage: 5-10m

Typical Building Envelope Plan Semi Detached Corner Duplex

**Example Built Form Typology Semi Detached Corner Duplex** 