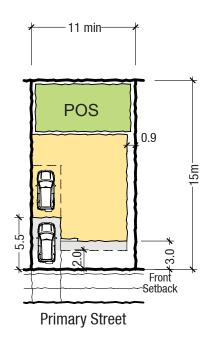

# **D6 - Detached Dwellings**

**Area:** 150-269sqm **Frontage:** 7-15m

Typical Building Envelope Plan Detached 11 x 15 (165-285sqm)

**Primary Street** 

Typical Building Envelope Plan Detached 14 x 19m (266sqm)