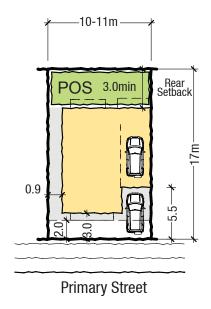

m



Typical Building Envelope Plan Attached 9 x 25m (225sqm)



Example Built Form Typology Attached Rear Loaded 9 x 25m (225sqm)



Example Built Form Typology Attached Front Loaded 9 x 25m (225sqm)

# **D2 - Attached Dwellings**

Area: 125-300sqm Frontage: 5-10m



Typical Building Envelope Plan Semi Detached Corner Duplex



**Example Built Form Typology Semi Detached Corner Duplex** 

### D3 - Semi-detached Dwellings

Area: 125-350sqm each lot Frontage: 5-20m



Typical Building Envelope Plan Semi Detached Duplex



Example Built Form Typology Semi Detached Duplex

# **D4 - Semi-detached Dwellings**

**Area:** 125-350sqm each lot **Frontage:** 5-20m



Typical Building Envelope Plan

Detached and Rearloaded Parkfront



**Example Built Form Typology Detached Rear Loaded Parkfront** 



Example Built Form Typology
Detached Parkfront (10/11 x 17 - 170/189sqm)

# **D5 - Detached Detached Dwellings**

**Area:** 150-269sqm **Frontage:** 7-15m



Typical Building Envelope Plan
Detached Rear Loaded 10.5 x 19m (199sqm)



Example Built Form Typology
Detached Rear Loaded 10.5 x 19m (199sqm)

# **D6 - Detached Dwellings**

**Area:** 150-269sqm **Frontage:** 7-15m



Typical Building Envelope Plan Detached 11 x 15 (165-285sqm)



**Primary Street** 

Typical Building Envelope Plan Detached 14 x 19m (266sqm)



Example Built Form Typology Detached 12 x 15 (180sqm)



Example Built Form Typology Detached 11 x 15m (165sqm)

#### **D7 - Detached Dwellings**

Area: 150-269sqm Frontage: 7-15m



Typical Building Envelope Plan Detached 9 x 25m (225sqm)



Example Built Form Typology Det