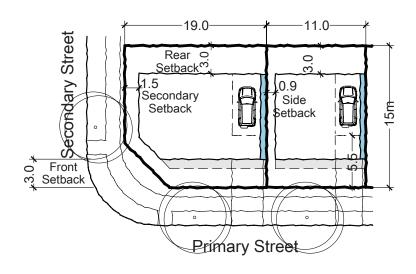

# **D2 - Attached Dwellings**

Area: 125-300sqm Frontage: 5-10m

Typical Building Envelope Plan Semi Detached Corner Duplex

**Example Built Form Typology Semi Detached Corner Duplex** 