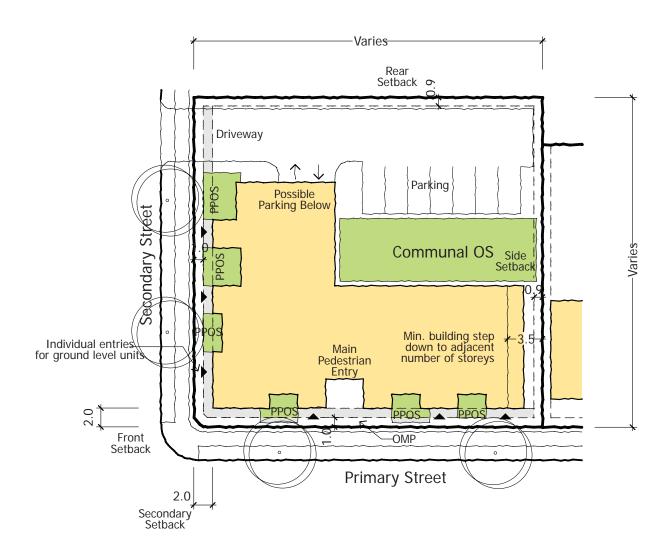

ed 20 x 30m (600sqm)



Example Built Form Typology Detached 20 x 30m (600sqm)

# **D13 - Detached Building Envelope Plans**

**Area:** 501-999sqm **Frontage:** 16-25m



Example Built Form Typology Detached 30 x 40m (1200sqm)

# **D14 - Detached Building Envelope Plans**

Area: 1000sqm+ Frontage: 20m+

# Village Centre Character Area



Typical Building Envelope Plan Warehouse



Example Built Form Typology Warehouse

# **D15 - Warehouse Building Envelope Plans**

**Area:** 150-300sqm **Frontage:** 10-15m



Typical Building Envelope Plan Urban Sleeve 8 x 12m (100sqm)

# **D16 - Urban Sleeve Building Envelope Plans**

Area: 80-120sqm Frontage: 5-10m



Typical Building Envelope Plan Live Work 10 x 25m (250sqm)

# **D17 - Live Work Building Envelope Plans**

Area: 180sqm+ Frontage: 5-15m



Example Built Form Typology Apartments

# **D18 - Apartments**

Area: Varies
Frontage: Varies