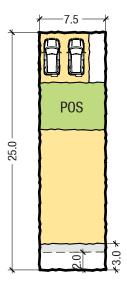

# **D2 - Attached Dwellings**

Area: 125-300sqm Frontage: 5-10m

Typical Building Envelope Plan Semi Detached Corner Duplex

**Example Built Form Typology Semi Detached Corner Duplex** 