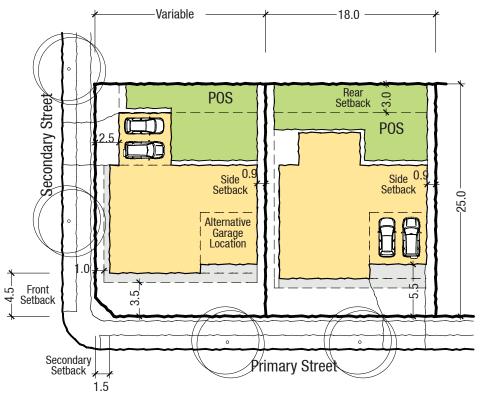

# **D2 - Attached Dwellings**

Area: 125-300sqm Frontage: 5-10m

Typical Building Envelope Plan Semi Detached Corner Duplex

**Example Built Form Typology Semi Detached Corner Duplex** 