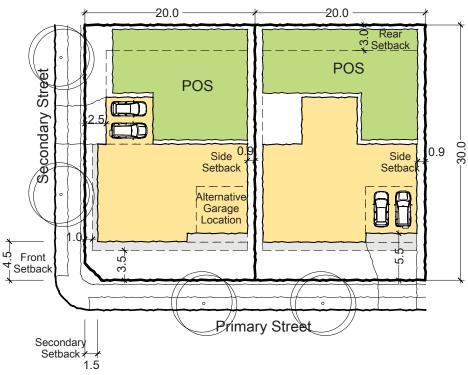

# **D2 - Attached Dwellings**

Area: 125-300sqm Frontage: 5-10m

Typical Building Envelope Plan Semi Detached Corner Duplex

**Example Built Form Typology Semi Detached Corner Duplex** 