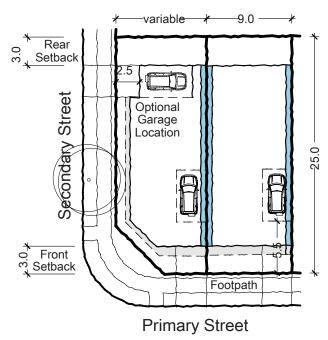

# **D1 - Attached Dwellings**

Area: 125-300sqm Frontage: 5-10m

Typical Building Envelope Plan Attached 9 x 25m (225sqm)

Example Built Form Typology Attached Rear Loaded 9 x 25m (225sqm)

Example Built Form Typology Attached Front Loaded 9 x 25m (225sqm)