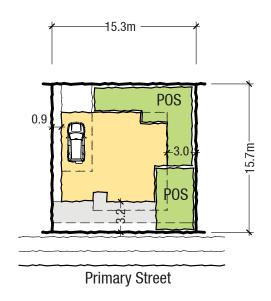

# **D1 - Attached Dwellings**

Area: 125-300sqm Frontage: 5-10m

Typical Building Envelope Plan Attached 9 x 25m (225sqm)

Example Built Form Typology Attached Rear Loaded 9 x 25m (225sqm)

Example Built Form Typology Attached Front Loaded 9 x 25m (225sqm)