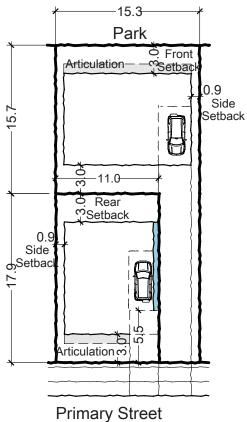

# **D4 - Semi-detached Dwellings**

**Area:** 125-350sqm each lot **Frontage:** 5-20m

Typical Building Envelope Plan

Detached and Rearloaded Parkfront

**Example Built Form Typology Detached Rear Loaded Parkfront** 

Example Built Form Typology
Detached Parkfront (10/11 x 17 - 170/189sqm)