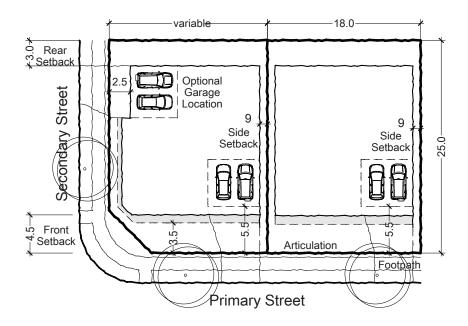

### D3 - Semi-detached Dwellings

Area: 125-350sqm each lot Frontage: 5-20m

Typical Building Envelope Plan Semi Detached Duplex

Example Built Form Typology Semi Detached Duplex