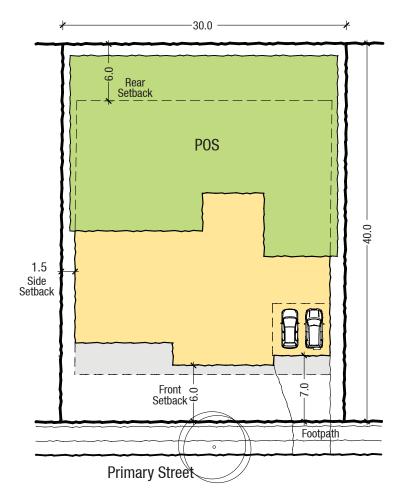

# **D5 - Detached Detached Dwellings**

**Area:** 150-269sqm **Frontage:** 7-15m

Typical Building Envelope Plan
Detached Rear Loaded 10.5 x 19m (199sqm)

Example Built Form Typology
Detached Rear Loaded 10.5 x 19m (199sqm)