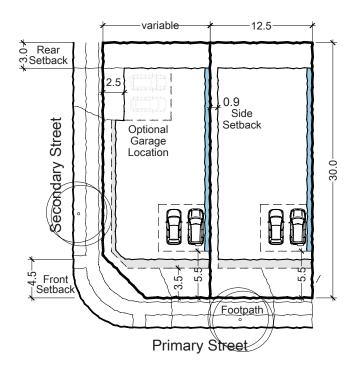

# **D2 - Attached Dwellings**

Area: 125-300sqm Frontage: 5-10m

Typical Building Envelope Plan Semi Detached Corner Duplex

**Example Built Form Typology Semi Detached Corner Duplex** 