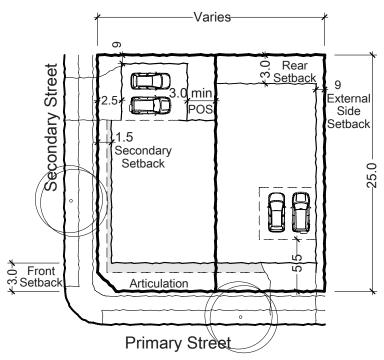

# **D1 - Attached Dwellings**

Area: 125-300sqm Frontage: 5-10m

Typical Building Envelope Plan Attached 9 x 25m (225sqm)

Example Built Form Typology Attached Rear Loaded 9 x 25m (225sqm)

Example Built Form Typology Attached Front Loaded 9 x 25m (225sqm)