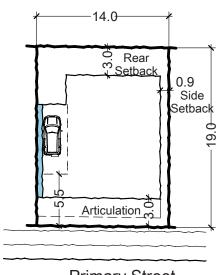

# **D6 - Detached Dwellings**

**Area:** 150-269sqm **Frontage:** 7-15m

Typical Building Envelope Plan Detached 11 x 15 (165-285sqm)

**Primary Street** 

Typical Building Envelope Plan Detached 14 x 19m (266sqm)