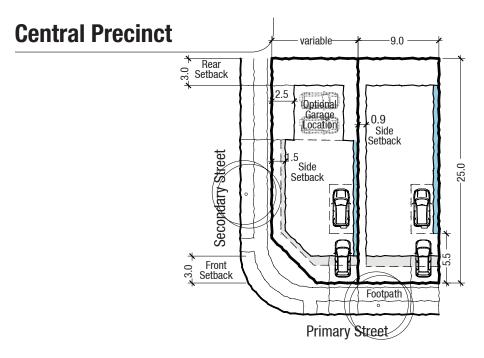

# **D1 - Attached Dwellings**

Area: 125-300sqm Frontage: 5-10m

Typical Building Envelope Plan Attached 9 x 25m (225sqm)

Example Built Form Typology Attached Rear Loaded 9 x 25m (225sqm)

Example Built Form Typology Attached Front Loaded 9 x 25m (225sqm)