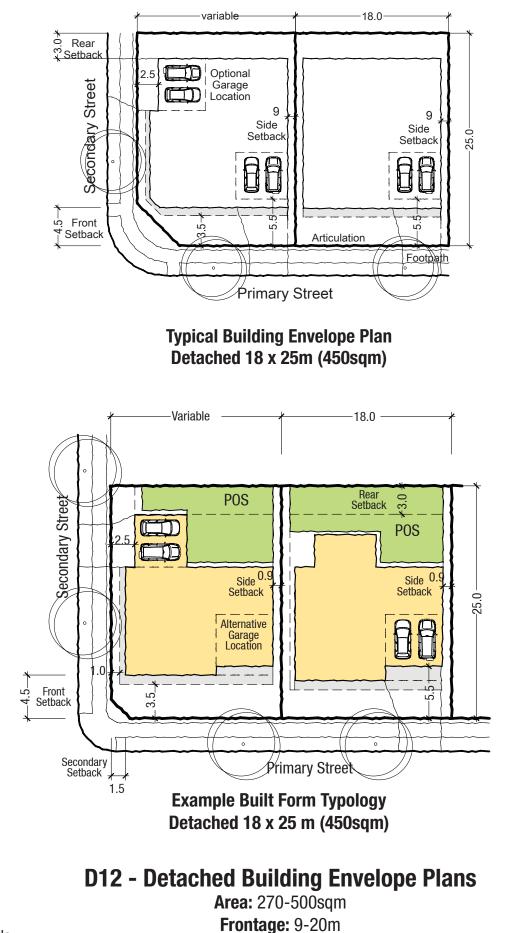

### **D10 - Detached Building Envelope Plans**

Area: 270-500sqm Frontage: 9-20m

**Area:** 270-500sqm **Frontage:** 9-20m

Frontage: 16-25m

Example Built Form Typology Detached 30 x 40m (1200sqm)