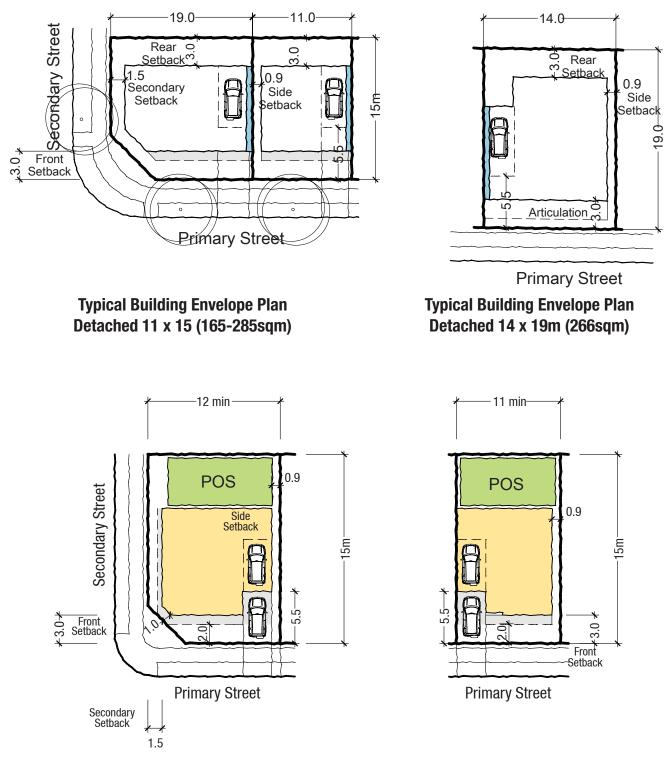

### **D6 - Detached Dwellings**

Example Built Form Typology Detached 15 x 12 (165-285sqm) Example Built Form Typology Detached 15 x 11m (266sqm)

## **D7 - Detached Dwellings**

Example Built Form Typology Detached 9 x 25m (225sqm)