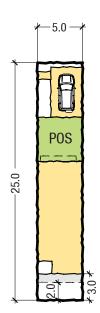

# **Integrated Housing**

Typical Building Envelope Plan Attached 5 x 25m (125sqm)

Example Built Form Typology Attached Rear Loaded 5 x 25m (125sqm)

Typical Building Envelope Plan Attached 7.5 x 25m (187sqm)