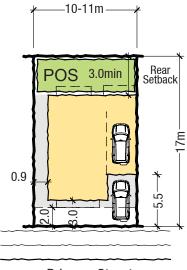

Primary Street

Example Built Form Typology Detached Parkfront (10/11 x 17 - 170/189sqm)