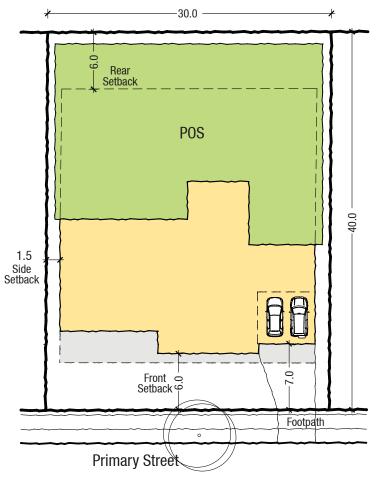

Rear Loaded Parkfront



Primary Street

Example Built Form Typology Detached Parkfront (10/11 x 17 - 170/189sqm)

### **D5 - Detached Detached Dwellings**



5

Typical Building Envelope Plan Detached Rear Loaded 10.5 x 19m (199sqm)



Primary Street

Example Built Form Typology Detached Rear Loaded 10.5 x 19m (199sqm)

### **D6 - Detached Dwellings**



Example Built Form Typology Detached 15 x 12 (165-285sqm) Example Built Form Typology Detached 15 x 11m (266sqm)

## **D7 - Detached Dwellings**



Example Built Form Typology Detached 9 x 25m (225sqm)

### **D8 - Detached Dwellings**

# **Detached Housing**





Detached 12.5 x 30m (375sqm)

### **D10 - Detached Building Envelope Plans**

Area: 270-500sqm Frontage: 9-20m



**Area:** 270-500sqm **Frontage:** 9-20m





Frontage: 16-25m



Example Built Form Typology Detached 30 x 40m (1200sqm)

## **D14 - Detached Building Envelope Plans**

Area: 1000sqm+ Frontage: 20m+



Example Built Form Typology Detached 40 x 40m (1600sqm+)

### **D15 - Detached Building Envelope Plans**

Area: 1600sqm+ Frontage: 40m+

# Village Centre Character Area



D16 - Warehouse Building Envelope Plans Area: 150-300sqm

**Frontage:** 10-15m



Typical Building Envelope Plan Urban Sleeve 8 x 12m (100sqm)

### **D17 - Urban Sleeve Building Envelope Plans**

Area: 80-120sqm Frontage: 5-10m



**Primary Street** 

Typical Building Envelope Plan Live Work 10 x 25m (250sqm)

#### **D18 - Live Work Building Envelope Plans**

Area: 180sqm+ Frontage: 5-15m



Example Built Form Typology Apartments

# **D19 - Apartments**

Area: Varies Frontage: Varies