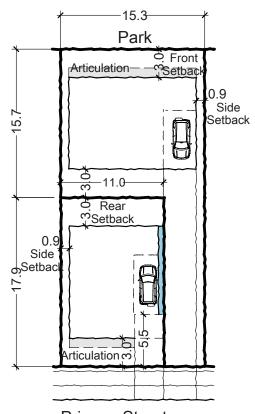

### **D2 - Attached Dwellings**

**Area:** 125-300sqm **Frontage:** 5-10m

Primary Street Typical Building Envelope Plan Detached and Rearloaded Parkfront

Example Built Form Typology Detached Rear Loaded Parkfront