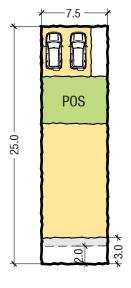

# **Integrated Housing**



Typical Building Envelope Plan Attached 5 x 25m (125sqm)



Example Built Form Typology Attached Rear Loaded 5 x 25m (125sqm)



Typical Building Envelope Plan Attached 7.5 x 25m (187sqm)



Example Built Form Typology Attached Rear Loaded 7.5 x 25m (187sqm)

## **D1 - Attached Dwellings**

**Area:** 125-300sqm **Frontage:** 5-10m

Revision C





Example Built Form Typology Attached Front Loaded 9 x 25m (225sqm)

### **D2 - Attached Dwellings**

**Area:** 125-300sqm **Frontage:** 5-10m







Primary Street Typical Building Envelope Plan Detached and Rearloaded Parkfront



Example Built Form Typology Detached Rear Loaded Parkfront



Primary Street

Example Built Form Typology Detached Parkfront (10/11 x 17 - 170/189sqm)

### **D5 - Detached Detached Dwellings**



5

Typical Building Envelope Plan Detached Rear Loaded 10.5 x 19m (199sqm)



Primary Street

Example Built Form Typology Detached Rear Loaded 10.5 x 19m (199sqm)

### **D6 - Detached Dwellings**



Example Buil