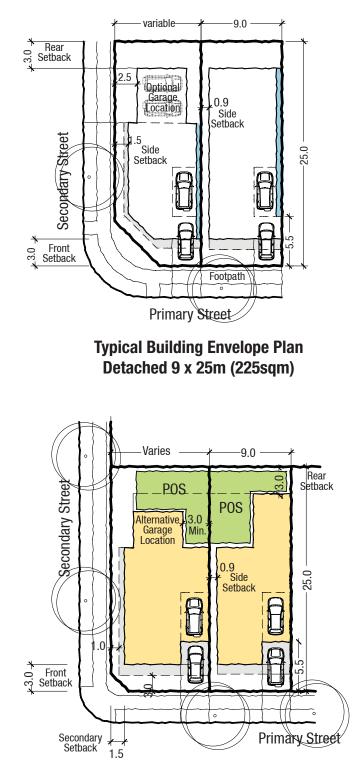

## **D7 - Detached Dwellings**

Example Built Form Typology Detached 9 x 25m (225sqm)

### **D8 - Detached Dwellings**