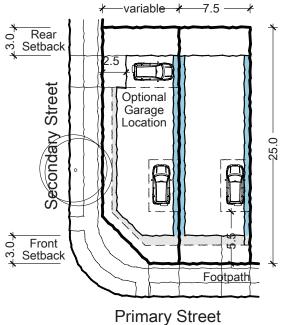

# **Integrated Housing**



Typical Building Envelope Plan Attached 5 x 25m (125sqm)



Example Built Form Typology Attached Rear Loaded 5 x 25m (125sqm)



Typical Building Envelope Plan Attached 7.5 x 25m (187sqm)



Example Built Form Typology Attached Rear Loaded 7.5 x 25m (187sqm)

## **D1 - Attached Dwellings**

**Area:** 125-300sqm **Frontage:** 5-10m

Revision C





Example Built Form Typology Attached Front Loaded 9 x 25m (225sqm)

### **D2 - Attached Dwellings**

**Area:** 125-300sqm **Frontage:** 5-10m







Primary Street Typical Building Envelope Plan Detached and Rearloaded Parkfront



Example Built Form Typology Detached Rear Loaded Parkfront



Primary Street

Example Built Form Typology Detached Parkfront (10/11 x 17 - 170/189sqm)

### **D5 - Detached Detached Dwellings**



5

Typical Building Envelope Plan Detached Rear Loaded 10.5 x 19m (199sqm)



Primary Street

Example Built Form Typology Detached Rear Loaded 10.5 x