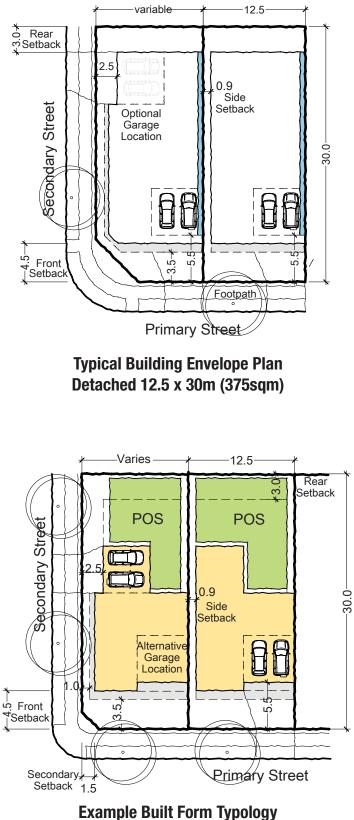

wellings**

**Area:** 125-300sqm **Frontage:** 5-10m







Primary Street Typical Building Envelope Plan Detached and Rearloaded Parkfront



Example Built Form Typology Detached Rear Loaded Parkfront



Primary Street

Example Built Form Typology Detached Parkfront (10/11 x 17 - 170/189sqm)

### **D5 - Detached Detached Dwellings**



5

Typical Building Envelope Plan Detached Rear Loaded 10.5 x 19m (199sqm)



Primary Street

Example Built Form Typology Detached Rear Loaded 10.5 x 19m (199sqm)

### **D6 - Detached Dwellings**



Example Built Form Typology Detached 15 x 12 (165-285sqm) Example Built Form Typology Detached 15 x 11m (266sqm)

## **D7 - Detached Dwellings**



Example Built Form Typology Detached 9 x 25m (225sqm)

### **D8 - Detached Dwellings**

# **Detached Housing**





Detached 12.5 x 30m (375sqm)

### **D10 - Detached Building Envelope Plans**

Area: 270-500sqm Frontage: 9-20m



**Area:** 270-500sqm **Frontage:** 9-20m





Frontage: 16-25m



Example Built Form Typology Detached 30 x 40m (1200sqm)

## **D14 - Detached Building Envelope Plans**

Area: 1000sqm+ Frontage: 20m+



Example Built Form Typology Detached 40 x 40m (1600sqm+)

### **D15 - Detached Building Envelope Plans**

Area: 1600sqm+ Frontage: 40m+

# Village Centre Character Area



D16 - Warehouse Building Envelope Plans Area: 150-300sqm

**Frontage:** 10-15m



Typical Building Envelope Plan Urban Sleeve 8 x 12m (100sqm)

### **D17 - Urban Sleeve Building Envelope Plans**

Area: 80-120sqm Frontage: 5-10m



**Primary Street** 

Typical Building Envelope Plan Live Work 10 x 25m (250sqm