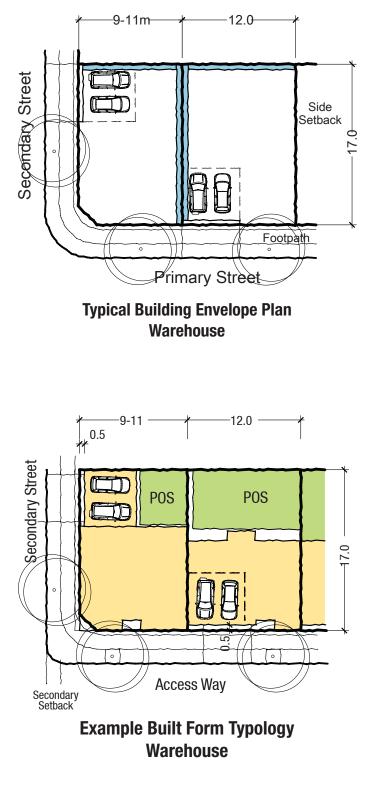

# Village Centre Character Area

D16 - Warehouse Building Envelope Plans Area: 150-300sqm

**Frontage:** 10-15m

Typical Building Envelope Plan Urban Sleeve 8 x 12m (100sqm)