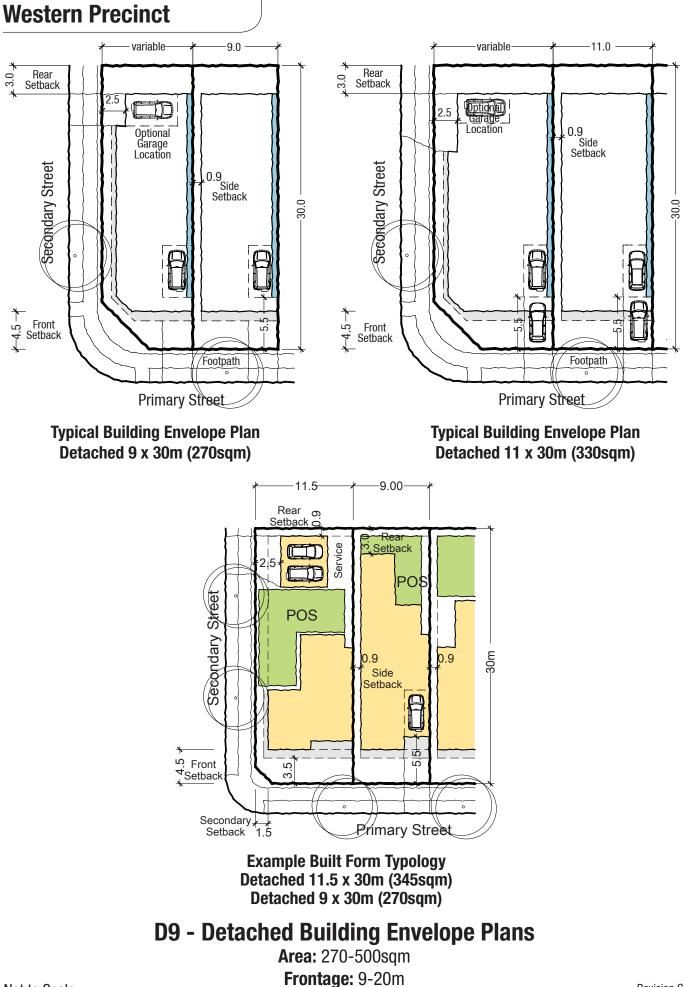

# **Detached Housing**

Detached 12.5 x 30m (375sqm)

### **D10 - Detached Building Envelope Plans**

Area: 270-500sqm Frontage: 9-20m

**Area:** 270-500sqm **Frontage:** 9-20m

Frontage: 16-25m

Example Built Form Typology Detached 30 x 40m (1200sqm)