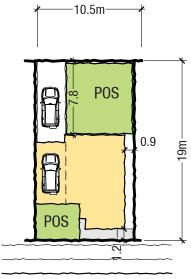

### **D5 - Detached Detached Dwellings**

5

Typical Building Envelope Plan Detached Rear Loaded 10.5 x 19m (199sqm)

Primary Street

Example Built Form Typology Detached Rear Loaded 10.5 x 19m (199sqm)