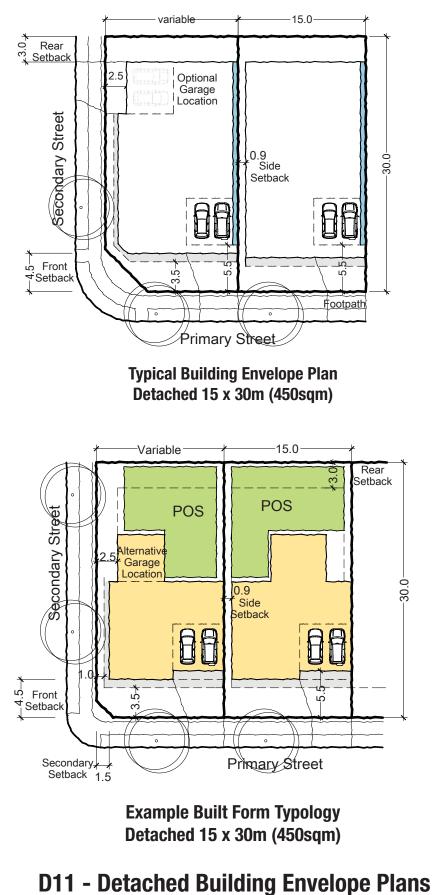

### **D10 - Detached Building Envelope Plans**

Area: 270-500sqm Frontage: 9-20m

**Area:** 270-500sqm **Frontage:** 9-20m

Frontage: 16-25m

Example Built Form Typology Detached 30 x 40m (1200sqm)