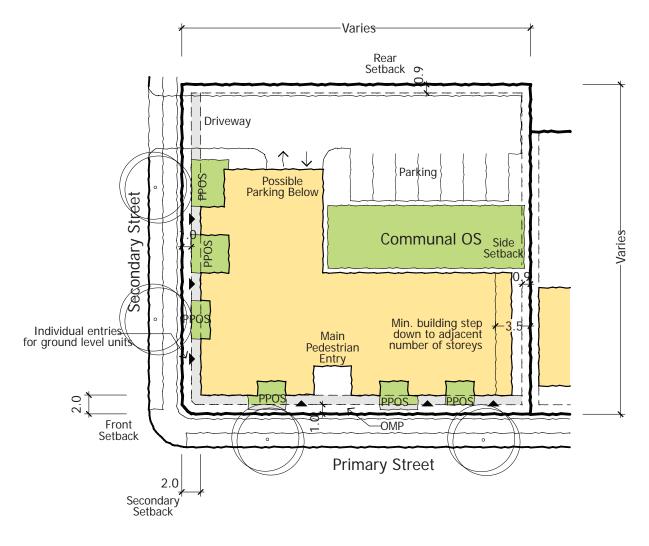

: 270-500sqm Frontage: 9-20m



**Area:** 270-500sqm **Frontage:** 9-20m





Frontage: 16-25m



Example Built Form Typology Detached 30 x 40m (1200sqm)

## **D14 - Detached Building Envelope Plans**

Area: 1000sqm+ Frontage: 20m+



Example Built Form Typology Detached 40 x 40m (1600sqm+)

### **D15 - Detached Building Envelope Plans**

Area: 1600sqm+ Frontage: 40m+

# Village Centre Character Area



D16 - Warehouse Building Envelope Plans Area: 150-300sqm

**Frontage:** 10-15m



Typical Building Envelope Plan Urban Sleeve 8 x 12m (100sqm)

### **D17 - Urban Sleeve Building Envelope Plans**

Area: 80-120sqm Frontage: 5-10m



**Primary Street** 

Typical Building Envelope Plan Live Work 10 x 25m (250sqm)

#### **D18 - Live Work Building Envelope Plans**

Area: 180sqm+ Frontage: 5-15m



Example Built Form Typology Apartments

# **D19 - Apartments**

Area: Varies Frontage: Varies