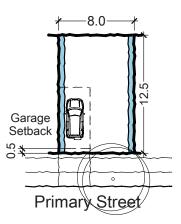

# Village Centre Character Area

D16 - Warehouse Building Envelope Plans Area: 150-300sqm

**Frontage:** 10-15m

Typical Building Envelope Plan Urban Sleeve 8 x 12m (100sqm)