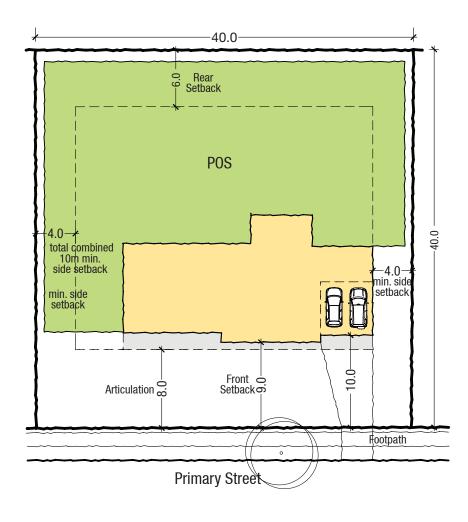

### **D10 - Detached Building Envelope Plans**

Area: 270-500sqm Frontage: 9-20m

**Area:** 270-500sqm **Frontage:** 9-20m

Frontage: 16-25m

Example Built Form Typology Detached 30 x 40m (1200sqm)