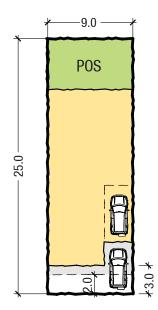

## **D1 - Attached Dwellings**

**Area:** 125-300sqm **Frontage:** 5-10m

Revision C

Example Built Form Typology Attached Front Loaded 9 x 25m (225sqm)