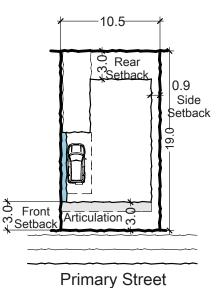

### **D5 - Detached Detached Dwellings**

5

Typical Building Envelope Plan Detached Rear Loaded 10.5 x 19m (199sqm)

Primary Street

Example Built Form Typology Detached Rear Loaded 10.5 x 19m (199sqm)