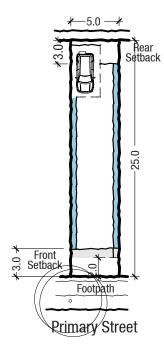

# **Integrated Housing**

Typical Building Envelope Plan Attached 5 x 25m (125sqm)

Example Built Form Typology Attached Rear Loaded 5 x 25m (125sqm)

Typical Building Envelope Plan Attached 7.5 x 25m (187sqm)