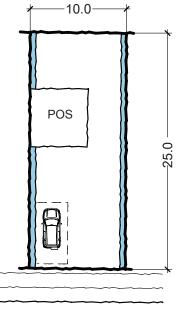

# **Integrated Housing**

Typical Building Envelope Plan Attached 5 x 25m (125sqm)

Example Built Form Typology Attached Rear Loaded 5 x 25m (125sqm)

Typical Building Envelope Plan Attached 7.5 x 25m (187sqm)