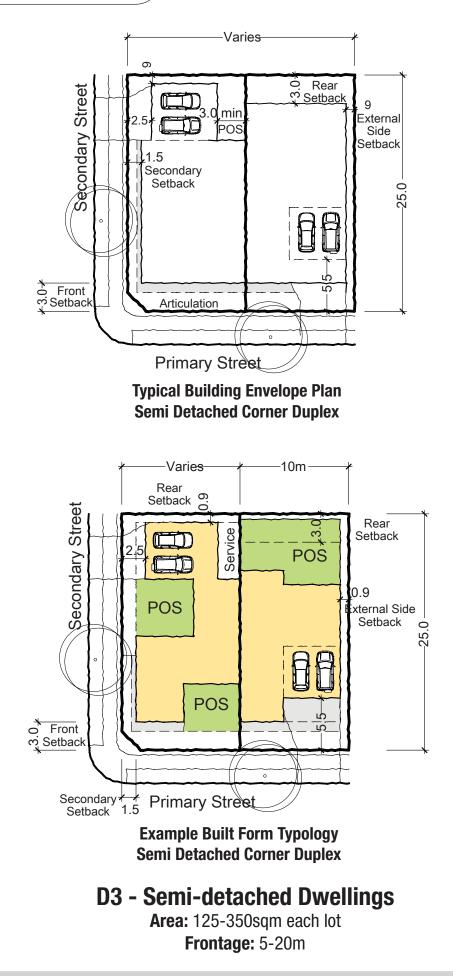

### **D2 - Attached Dwellings**

**Area:** 125-300sqm **Frontage:** 5-10m

Primary Street Typical Building Envelope Plan Detached and Rearloaded Parkfront

Example Built Form Typology Detached Rear Loaded Parkfront