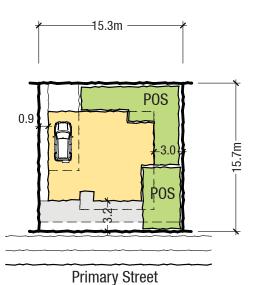

### **D2 - Attached Dwellings**

**Area:** 125-300sqm **Frontage:** 5-10m

Primary Street Typical Building Envelope Plan Detached and Rearloaded Parkfront

Example Built Form Typology Detached Rear Loaded Parkfront