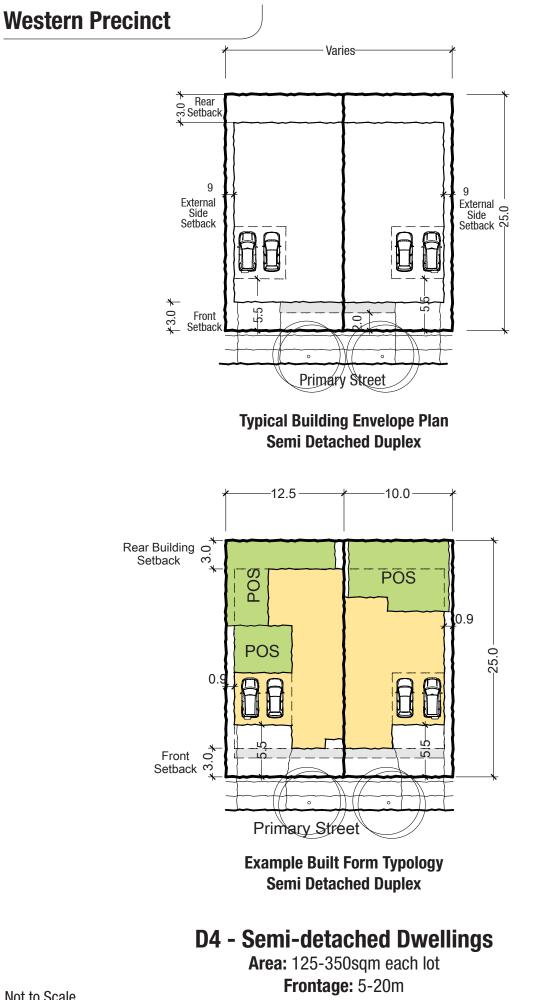

### **D2 - Attached Dwellings**

**Area:** 125-300sqm **Frontage:** 5-10m

Primary Street Typical Building Envelope Plan Detached and Rearloaded Parkfront

Example Built Form Typology Detached Rear Loaded Parkfront