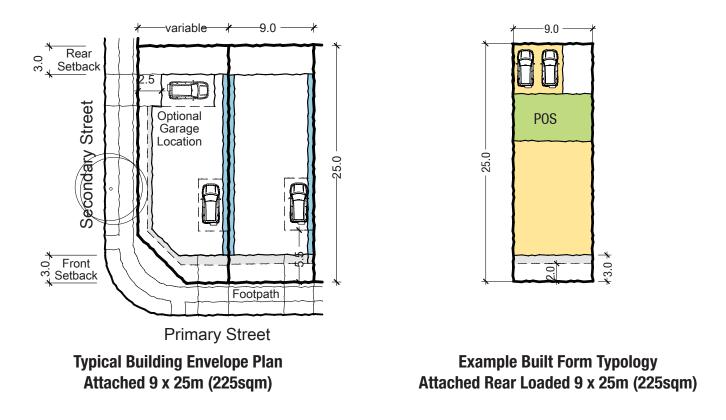

## **D1 - Attached Dwellings**

**Area:** 125-300sqm **Frontage:** 5-10m

Revision C

Example Built Form Typology Attached Front Loaded 9 x 25m (225sqm)