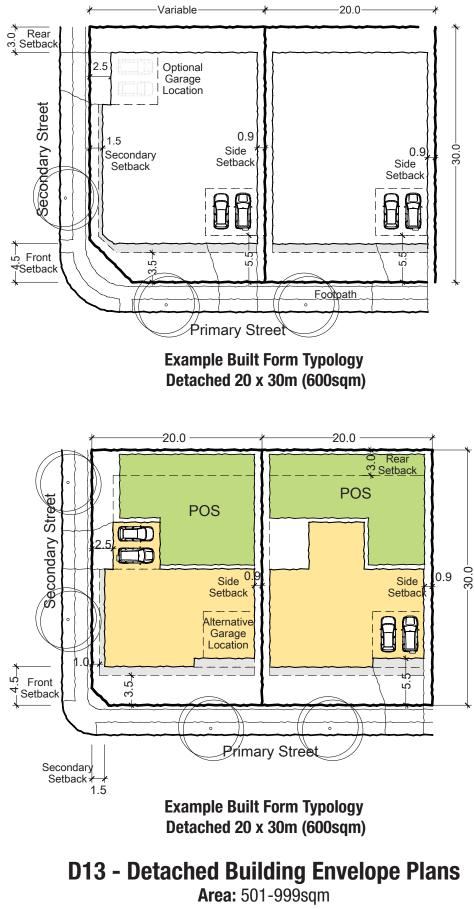

### **D10 - Detached Building Envelope Plans**

Area: 270-500sqm Frontage: 9-20m

**Area:** 270-500sqm **Frontage:** 9-20m

Frontage: 16-25m

Example Built Form Typology Detached 30 x 40m (1200sqm)