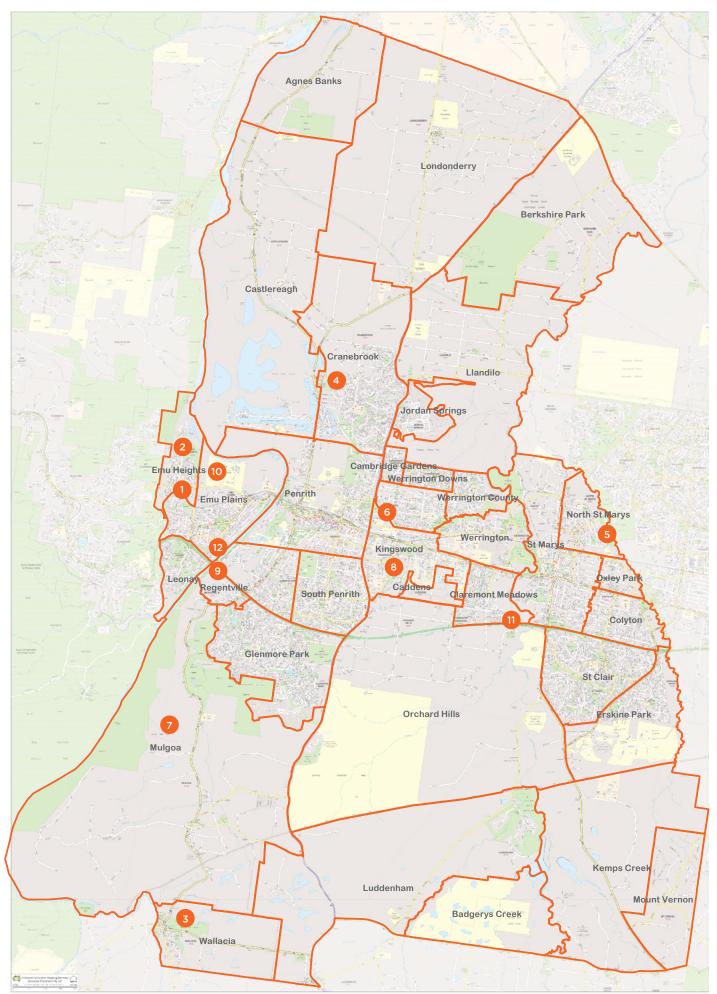

## BUSHCARE GROUPS IN PENRITH CITY

#### Bellbird Reserve Bushcare

Cnr Barina Crescent & Kaloona Drive, Emu Plains Jess Whittick 0448 692 153 bushcare@penrith.city Third Saturday of the month 8am-12pm

#### **Clissold Reserve Bushcare**

Litton Street, opposite Dempsey Street, Emu Heights Jennifer Pallister, 0488 583 732 bushcare@penrith.city Second Saturday of the month 8am-12pm

#### Crossman Reserve Bushcare

Northern end of Kadiera Close, Wallacia Jess Whittick, 0448 692 153 bushcare@penrith.city Third Friday of the month 9am-12pm

### Mountain View Reserve

Nepean Street, Cranebrook Elise Valenzuela 0455 021 766 bushcare@penrith.city Last Saturday of the month 8am-12pm

#### Friends of Ropes Creek

Cnr Sycamore St & Boronia Rd, North St Marys Jess Whittick, 0448 692 153 bushcare@penrith.city Third Saturday of the month 9am-1pm

#### Kanangra Reserve Bushcare

Glebe Place, Kingswood Jennifer Pallister, 0448 583 732 bushcare@penrith.city Third Sunday of the month 8am-12pm (odd numbered months)

#### Mulgoa Valley

Gow Park, Littlefields Road, Mulgoa Jess Whittick, 0448 692 153 bushcare@penrith.city First Wednesday of the month 9am-12pm

Other locations on the last Saturday of the month take place between 9am-12pm contact Lisa Harrold on lisa@mulgoalandcare.org.au for locations.

#### **Peppermint Reserve Bushcare**

Southern end of Peppermint Crescent, Kingswood Jennifer Pallister, 0448 583 732 bushcare@penrith.city Third Sunday of the month 8am-12pm (even numbered months)

### School House Creek Bushcare

Northern end of Martin Street, Regentville Lachlan Baird, 0429 606 720 bushcare@penrith.city Second Sunday of the month 8am-12pm

#### **Bass Sydney Fishing Club**

Russell Street, Emu Plains Lachlan Baird, 0429 606 720 bushcare@penrith.city First Saturday of the month 8.30am-12pm

#### Wianamatta Bushcare

Far eastern end of Samuel Marsden Road, Orchard Hills

Elise Valenzuela 0455 021 766 bushcare@penrith.city First Saturday of the month 9am-12pm

#### River Road Bushcare

Various locations along River Road, Leonay and Emu Plains Jess Whittick 0448 692 153 bushcare@penrith.city Fourth Thursday of the month 9am-12pm